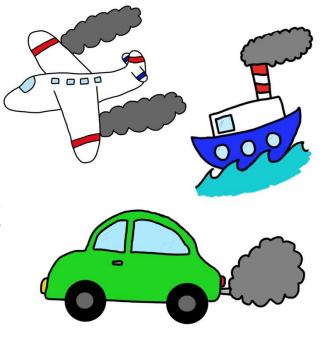

Hello! My name is Newton the Narwhal and I am a scientist. My job is to clean up our planet, can you help me?

Everybody uses cars, planes and big ships to get around. At the moment these pollute the environment and cause global warming. This is when our planet gets hotter, making it hard for plants and animals to survive! We need to think of some better ways of getting around that do not hurt our planet!